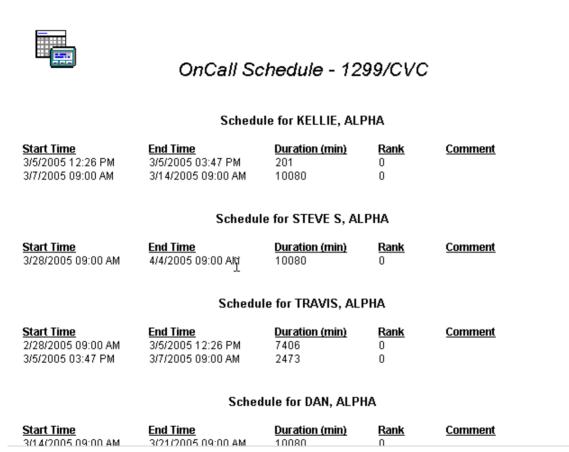

Enter your time frame and then choose a report type. After making your selections, click on CONTINUE.

The display below is an example of the FULL SCHEDULE option. This displays the schedule in order by date and allows you to see the Rank, who entered the schedule, and Comments that will display on the schedule on the operator screen. The last field (Pager) will match the Name field. Further details of what these fields mean will be covered with Adding and Editing On Call Schedules.

#### OnCall Schedule - 1299/CVC

NAME STEVE S-ALPHA (HOME 1ST 9P-8A) DAN-ALPHA STEVE J-ALPHA STEVE J-ALPHA STEVE S-ALPHA (HOME 1ST 9P-8A) TRAVIS, ALPHA (HOME 1ST 9P-8A) STEVE S-ALPHA (HOME 1ST 9P-8A) STEVE S-ALPHA (HOME 1ST 9P-8A) STEVE S-ALPHA (HOME 1ST 9P-8A) TRAVIS, ALPHA (HOME 1ST 9P-8A) DAN-ALPHA

|                         |                          | m + + + + + + |              |
|-------------------------|--------------------------|---------------|--------------|
| START TIME              | END TIME                 | <u>RANK</u>   | <u>ADMIN</u> |
| 5/28/2007 9:00 AM       | 6/4/2007 9:00 AM         | 0             | TMP          |
| 6/4/2007 9:00 AM        | 6/11/2007 9:00 AM        | 0             | TRH          |
| 6/11/2007 9:00 AM       | 6/18/2007 9:00 AM        | 0             | TRH          |
| 6/12/2007 4:55 PM (OFF) | 6/12/2007 10:00 PM (OFF) | 0             | MLR          |
| 6/12/2007 4:56 PM       | 6/12/2007 10:00 PM       | 0             | MLR          |
| 6/18/2007 9:00 AM       | 6/25/2007 9:00 AM        | 0             | MLR          |
| 6/24/2007 8:35 AM (OFF) | 6/24/2007 2:00 PM (OFF)  | 0             | TLM          |
| 6/24/2007 8:35 AM       | 6/24/2007 2:00 PM        | 0             | TLM          |
| 6/24/2007 1:30 PM (OFF) | 6/24/2007 2:00 PM (OFF)  | 0             | TLM          |
| 6/24/2007 1:30 PM       | 6/24/2007 2:00 PM        | 0             | TLM          |
| 6/25/2007 9:00 AM       | 7/2/2007 9:00 AM         | 0             | TRH          |
|                         |                          |               |              |