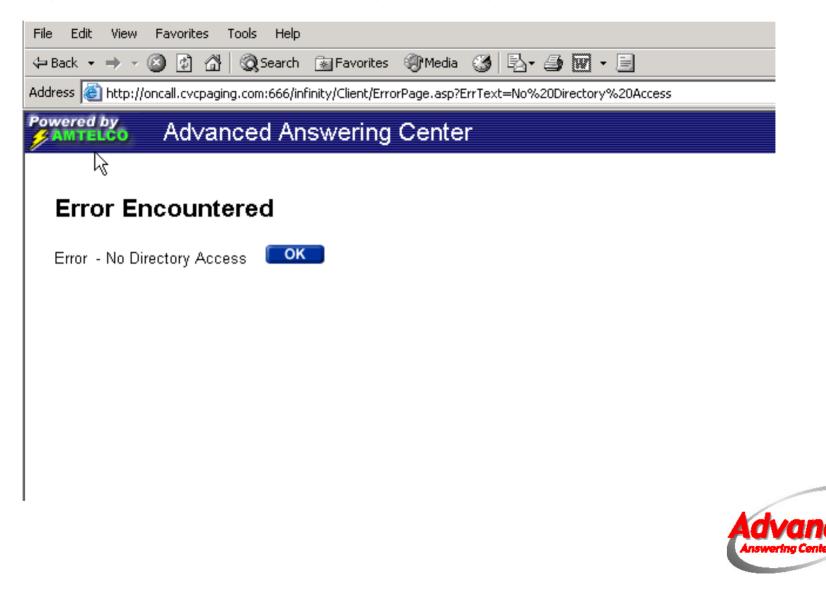

Before Selecting an option for changing an on call, you must first highlight the name of the person on call. Otherwise you will get the error displayed below.

| ADVANCED ANSWERING CENTER<br>ONCALL STATUS MESSAGING LOGOUT Central VT Commnication<br>1299/CVC<br>ADD EDIT DELETE COPY RESOURCE REPORT MESSAGE                                                                                                                                                                            |                                         |      |                 |         |       |  |
|----------------------------------------------------------------------------------------------------------------------------------------------------------------------------------------------------------------------------------------------------------------------------------------------------------------------------|-----------------------------------------|------|-----------------|---------|-------|--|
| 🚽 🛛 June, 2007 🕨                                                                                                                                                                                                                                                                                                           | Thurstay, June 28, 2007                 |      |                 |         |       |  |
| Sun Mon Tue Wed Thu Fri Sat                                                                                                                                                                                                                                                                                                | Time                                    | Rank | Resource        | Comment | Admin |  |
| 1 2                                                                                                                                                                                                                                                                                                                        | Mon 06/25 09:00 AM - Mon 07/02 09:00 AM | 0    | DAN-ALPHA       |         | TRH   |  |
| 3       4       5       6       7       8       9         10       11       12       13       14       15       16         17       18       19       20       21       22       23         24       25       26       27       28       29       30         Full Schedule         Partial Schedule         Empty Schedule | Microsoft Internet Ex<br>Select a sche  |      | <b>X</b><br>dit |         |       |  |
| Resources<br>**ON CALL INSTRUCTIONS (I) ▲<br>ALL EMPLOYEES-ALPHA<br>BILL FISKE<br>CVC BACKLINE<br>DAN-ALPHA<br>ETHAN-ALPHA (HOME 1ST 9                                                                                                                                                                                     |                                         |      |                 |         |       |  |

If you choose the edit option next to the resource selected, it will display that resource's contact information.

If you try to enter a section you are not setup to access, such as adding and editing resources, the following error will display on the screen. Just click OK and it will take you back to the previous screen.