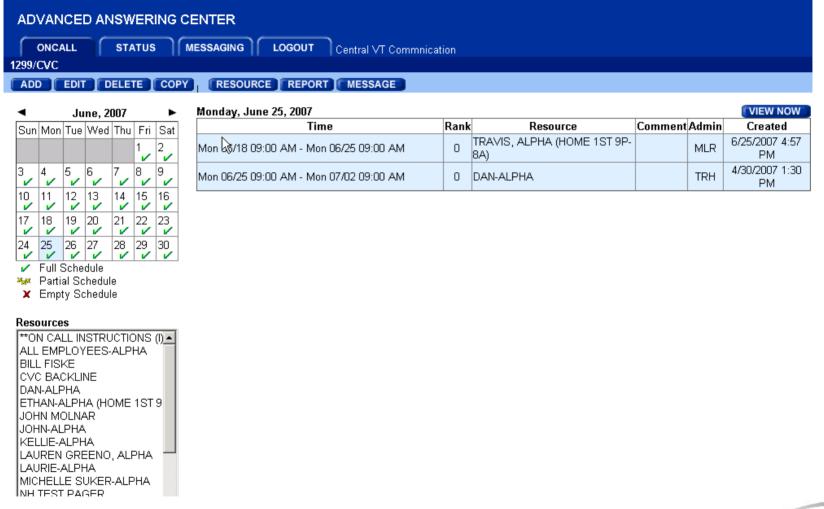

The first screen to display will have several options across the top. To view, modify or enter your on call schedule, click on the On Call tab at the top of the screen.

The current days schedule will display, as well as a calendar of the current month. The only options available at this point are to view or print the schedule. Another day can be viewed by clicking on a different day on the calendar.

| ONCALL ST                           | ATUS    |                    | Central VT Commn     | ication |           |         |       |                     |
|-------------------------------------|---------|--------------------|----------------------|---------|-----------|---------|-------|---------------------|
| 9/CVC                               |         |                    |                      | cation  |           |         |       |                     |
|                                     | TE COP  |                    | EPORT                |         |           |         |       |                     |
|                                     |         | TI 1 1 00          | 2007                 |         |           |         |       |                     |
| June, 2007                          | ▲       | Thursday, June 28, | ZUU7<br>Time         | Rank    | Resource  | Comment | Admin | VIEW NOW<br>Created |
| un Mon Tue Wed Thu                  |         | Mon 06/25 09:00 AM | - Mon 07/02 09:00 AM |         | DAN-ALPHA | Comment | TRH   | 4/30/2007 1:30 PM   |
|                                     |         | Mon 00/23 03.00 AM | - Mon 07/02 03:00 AM |         |           |         | INIT  | 4/30/2007 1.30 FIM  |
| 4 5 6 7                             | 8 9     |                    |                      |         |           |         |       |                     |
| / / / / /                           | V V     |                    |                      |         |           |         |       |                     |
| 1 11 12 13 14                       | 15 16   |                    |                      |         |           |         |       |                     |
| 18 19 20 21                         |         |                    |                      |         |           |         |       |                     |
| / / / / /                           | V V     |                    |                      |         |           |         |       |                     |
| 25 26 27 28                         | 29 30   |                    |                      |         |           |         |       |                     |
| Full Schedule                       |         |                    |                      |         |           |         |       |                     |
| Partial Schedule                    |         |                    |                      |         |           |         |       |                     |
| K Empty Schedule                    |         |                    |                      |         |           |         |       |                     |
| esources                            |         |                    |                      |         |           |         |       |                     |
| ON CALL INSTRUCT                    | ONE (NA |                    |                      |         |           |         |       |                     |
| LL EMPLOYEES-ALF                    |         |                    |                      |         |           |         |       |                     |
| ILL FISKE                           |         |                    |                      |         |           |         |       |                     |
| VC BACKLINE                         |         |                    |                      |         |           |         |       |                     |
| AN-ALPHA                            | 407.0   |                    |                      |         |           |         |       |                     |
| THAN-ALPHA (HOME<br>OHN MOLNAR      | 1519    |                    |                      |         |           |         |       |                     |
| OHN-ALPHA                           |         |                    |                      |         |           |         |       |                     |
| ELLIE-ALPHA                         |         |                    |                      |         |           |         |       |                     |
| AUREN GREENO, AL                    | рна 🚽   |                    |                      |         |           |         |       |                     |
| AURIE-ALPHA                         |         |                    |                      |         |           |         |       |                     |
| 1ICHELLE SUKER-ALI<br>IH TEST PAGER | -nA     |                    |                      |         |           |         |       |                     |

On days that the on call schedule changes, you will see two names displayed. This is not an error. If you look at the date and time the first person's on call ends, it should match the beginning date and time of the next person listed.