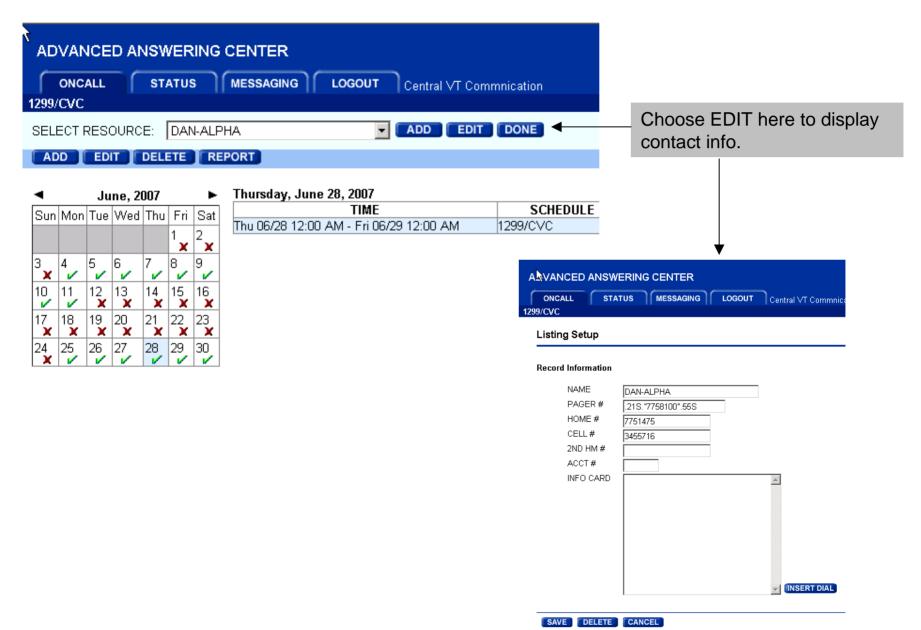

If you choose the edit option next to the resource selected, it will display that resource's contact information.

If you try to enter a section you are not setup to access, such as adding and editing resources, the following error will display on the screen. Just click OK and it will take you back to the previous screen.