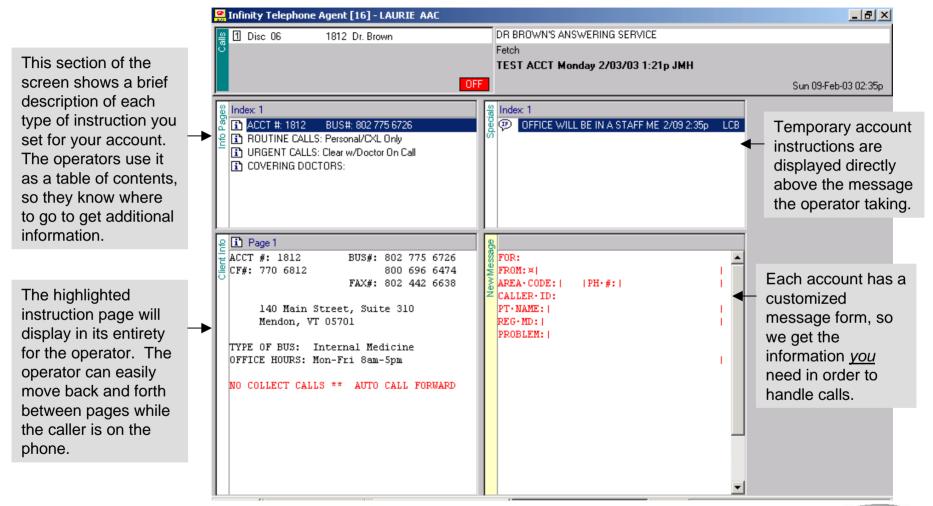

### How Your On Call Schedule Is Used By The Answering Service

The operator handling your calls is able display your on call schedule directly above the urgent message that needs to be cleared. The schedule is displayed in real time. For example if the on call changes while the operator is taking a call, the on call displayed on the screen will change. The only numbers on the screen are for the current on call, so the wrong person can't be called due to a dialing error.

The instructions on your account determine when the On Call Schedule is used. When answering the phone, your account instructions and customized message form display on the operator's screen.

With just one keystroke, the operator can display the entire list of people assigned to the On Call Schedule in your account. If for some reason we are unable to reach the person on call, we have immediate access to the pager and phone numbers for other people who may be able to assist with emergency calls.