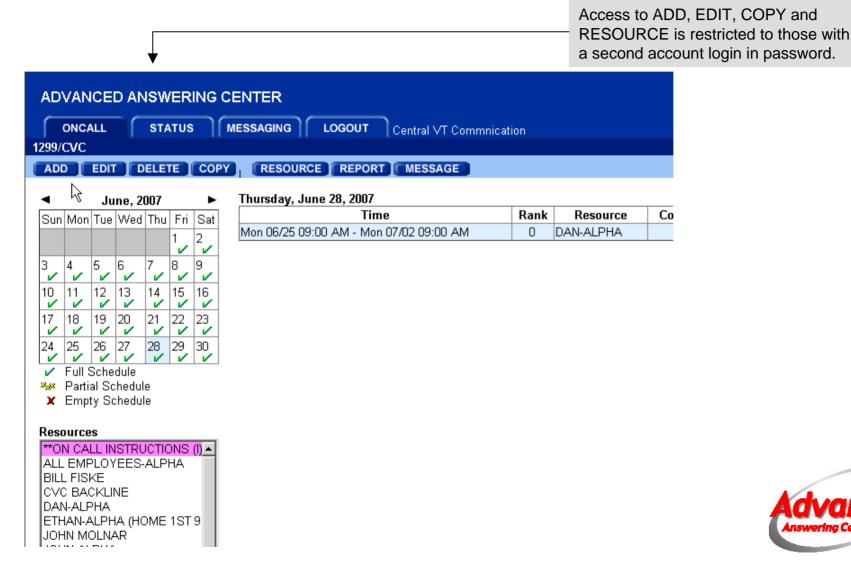

# Adding or Modifying On Call Schedules

In order to Add, Edit, Copy or use the Resource tab, you will need to enter an additional user name and password. This allows you to permit access to viewing and printing the schedule to some people but restrict access to modifying the schedule.

Before Selecting an option for changing an on call, you must first highlight the name of the person on call. Otherwise you will get the error displayed below.

| ADVANCED ANSWERING CENTER<br>ONCALL STATUS MESSAGING LOGOUT Central VT Commnication<br>1299/CVC<br>ADD EDIT DELETE COPY RESOURCE REPORT MESSAGE                                                                                                                                                                            |                                         |      |                 |         |       |  |
|----------------------------------------------------------------------------------------------------------------------------------------------------------------------------------------------------------------------------------------------------------------------------------------------------------------------------|-----------------------------------------|------|-----------------|---------|-------|--|
| 🚽 🛛 June, 2007 🕨                                                                                                                                                                                                                                                                                                           | Thurstay, June 28, 2007                 |      |                 |         |       |  |
| Sun Mon Tue Wed Thu Fri Sat                                                                                                                                                                                                                                                                                                | Time                                    | Rank | Resource        | Comment | Admin |  |
| 1 2                                                                                                                                                                                                                                                                                                                        | Mon 06/25 09:00 AM - Mon 07/02 09:00 AM | 0    | DAN-ALPHA       |         | TRH   |  |
| 3       4       5       6       7       8       9         10       11       12       13       14       15       16         17       18       19       20       21       22       23         24       25       26       27       28       29       30         Full Schedule         Partial Schedule         Empty Schedule | Microsoft Internet Ex<br>Select a sche  |      | <b>X</b><br>dit |         |       |  |
| Resources<br>**ON CALL INSTRUCTIONS (I) ▲<br>ALL EMPLOYEES-ALPHA<br>BILL FISKE<br>CVC BACKLINE<br>DAN-ALPHA<br>ETHAN-ALPHA (HOME 1ST 9                                                                                                                                                                                     |                                         |      |                 |         |       |  |